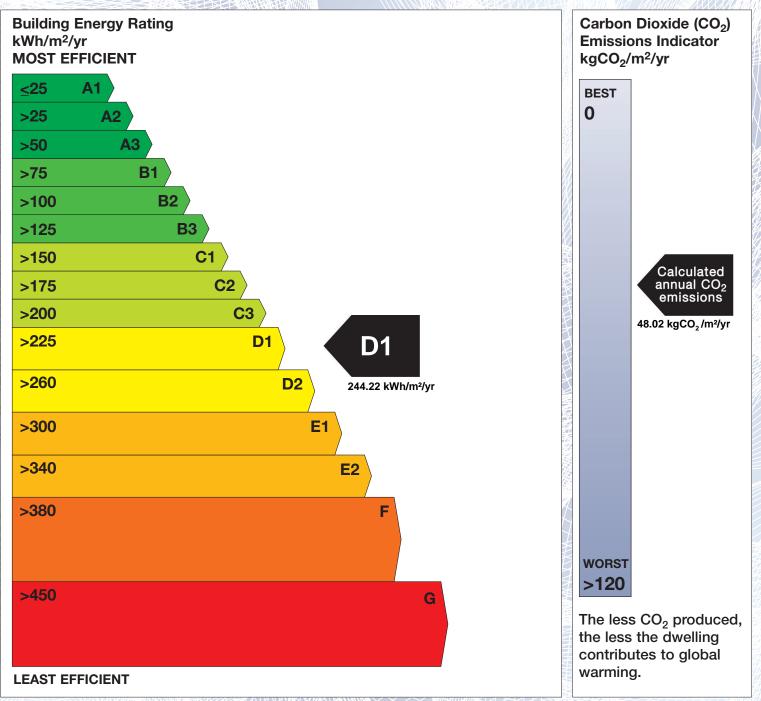

## **Building Energy Rating (BER)**

| BER for the building detailed below is: |                                                                   | D1      |
|-----------------------------------------|-------------------------------------------------------------------|---------|
| Address                                 | APT 7 WEIGHBRIDGE HOUSE<br>THE SQUARE<br>OUGHTERARD<br>CO. GALWAY |         |
| BER Number                              | 112940218                                                         |         |
| Date of Issue                           | 20/02/2020                                                        |         |
| Valid Until                             | 20/02/2030                                                        |         |
| Assessor Number                         | 102606                                                            |         |
| Assessor Company No                     | 102606                                                            | STREET. |

The Building Energy Rating (BER) is an indication of the energy performance of this dwelling. It covers energy use for space heating, water heating, ventilation and lighting, calculated on the basis of standard occupancy. It is expressed as primary energy use per unit floor area per year (kWh/m<sup>2</sup>/yr).

'A' rated properties are the most energy efficient and will tend to have the lowest energy bills.

**IMPORTANT:** This BER is calculated on the basis of data provided to and by the BER Assessor, and using the version of the assessment software quoted below. A future BER assigned to this dwelling may be different, as a result of changes to the dwelling or to the assessment software.