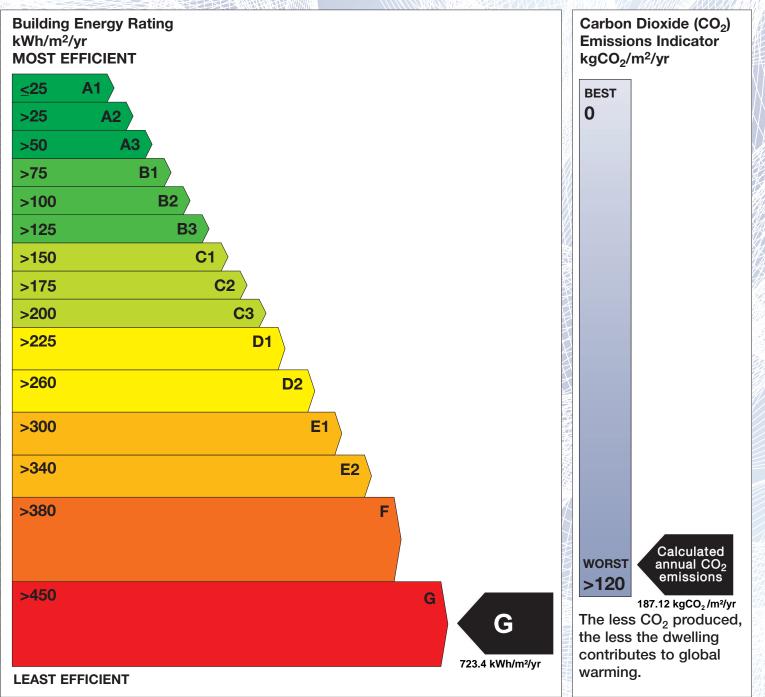

## **Building Energy Rating (BER)**

| BER for the building detailed below is: |                                                    | G      |
|-----------------------------------------|----------------------------------------------------|--------|
| Address                                 | THE COTTAGE<br>DEERAHEADA<br>LEENANE<br>CO. GALWAY |        |
| BER Number                              | 110056447                                          |        |
| Date of Issue                           | 22/08/2017                                         |        |
| Valid Until                             | 22/08/2027                                         |        |
| Assessor Number                         | 100942                                             |        |
| Assessor Company No                     | 100942                                             | KUNIMA |

The Building Energy Rating (BER) is an indication of the energy performance of this dwelling. It covers energy use for space heating, water heating, ventilation and lighting, calculated on the basis of standard occupancy. It is expressed as primary energy use per unit floor area per year (kWh/m<sup>2</sup>/yr).

'A' rated properties are the most energy efficient and will tend to have the lowest energy bills.

**IMPORTANT:** This BER is calculated on the basis of data provided to and by the BER Assessor, and using the version of the assessment software quoted below. A future BER assigned to this dwelling may be different, as a result of changes to the dwelling or to the assessment software.